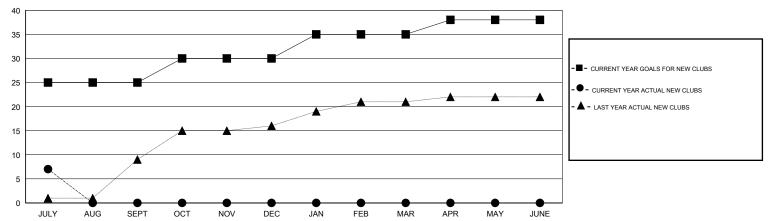

#### GOALS AND ACTUAL NEW CLUBS CUMULATIVE

# LOCATION NEPAL

GMT CA 6

|               |                  | Clubs               |                            |                             |               |                    | Members                    |                              |                             |
|---------------|------------------|---------------------|----------------------------|-----------------------------|---------------|--------------------|----------------------------|------------------------------|-----------------------------|
|               | RESU             | LTS FOR 2014-2015   |                            |                             |               | RESU               | LTS FOR 2014-2015          |                              |                             |
| QUARTER       | NEW CLUB<br>GOAL | ACTUAL NEW<br>CLUBS | ACTUAL<br>DROPPED<br>CLUBS | ACTUAL NET<br>GAIN/<br>LOSS | QUARTER       | NEW MEMBER<br>GOAL | ACTUAL TOTAL MEMBERS ADDED | ACTUAL<br>DROPPED<br>MEMBERS | ACTUAL NET<br>GAIN/<br>LOSS |
| JULY/AUG/SEPT | 25               | 7                   | 0                          | 7                           | JULY/AUG/SEPT | 650                | 186                        | 57                           | 129                         |
| OCT/NOV/DEC   | 5                | 0                   | 0                          | 0                           | OCT/NOV/DEC   | 175                | 0                          | 0                            | 0                           |
| JAN/FEB/MAR   | 5                | 0                   | 0                          | 0                           | JAN/FEB/MAR   | 135                | 0                          | 0                            | 0                           |
| APR/MAY/JUNE  | 3                | 0                   | 0                          | 0                           | APR/MAY/JUNE  | 105                | 0                          | 0                            | 0                           |