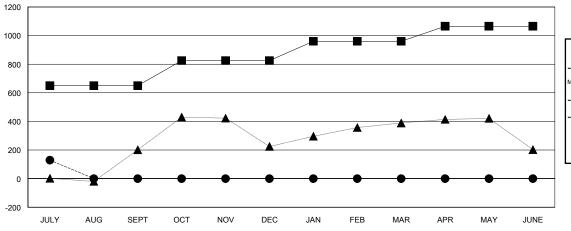

#### GOALS AND ACTUAL MEMBERS CUMULATIVE

| _    | CURRENT YEAR GOALS FOR NEW |
|------|----------------------------|
| 1EMB | ERS                        |

- CURRENT YEAR ACTUAL MEMBERS

- A - LAST YEAR ACTUAL MEMBERS

# LOCATION NEPAL

GMT CA 6

|               |                  | Clubs               |                            |                             |               |                    | Members                    |                              |                             |
|---------------|------------------|---------------------|----------------------------|-----------------------------|---------------|--------------------|----------------------------|------------------------------|-----------------------------|
|               | RESU             | LTS FOR 2014-2015   |                            |                             |               | RESU               | LTS FOR 2014-2015          |                              |                             |
| QUARTER       | NEW CLUB<br>GOAL | ACTUAL NEW<br>CLUBS | ACTUAL<br>DROPPED<br>CLUBS | ACTUAL NET<br>GAIN/<br>LOSS | QUARTER       | NEW MEMBER<br>GOAL | ACTUAL TOTAL MEMBERS ADDED | ACTUAL<br>DROPPED<br>MEMBERS | ACTUAL NET<br>GAIN/<br>LOSS |
| JULY/AUG/SEPT | 25               | 7                   | 0                          | 7                           | JULY/AUG/SEPT | 650                | 186                        | 57                           | 129                         |
| OCT/NOV/DEC   | 5                | 0                   | 0                          | 0                           | OCT/NOV/DEC   | 175                | 0                          | 0                            | 0                           |
| JAN/FEB/MAR   | 5                | 0                   | 0                          | 0                           | JAN/FEB/MAR   | 135                | 0                          | 0                            | 0                           |
| APR/MAY/JUNE  | 3                | 0                   | 0                          | 0                           | APR/MAY/JUNE  | 105                | 0                          | 0                            | 0                           |